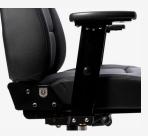

#### **ARMRESTS**

DELUXE TILT UP

Angle adjustable, can be positioned entirely vertical. Standard option on all models.

3D

Height and width adjustable, pads are fore/aft adjustable. Standard option for Replaceable Cushion and Seat Slider models.