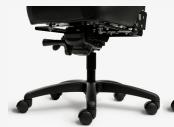

**BLACK COMPOSITE** 

Weight rated and tested for 24/7 use. Standard feature.

BLACK ALUMINUM

Weight rated and tested for 24/7 use. Upgrade option.

**POLISHED ALUMINUM** 

Weight rated and tested for 24/7 use. Upgrade option.

60MM HARD

**60MM SOFT** Weight rated and tested for 24/7 use. Standard feature.

## 75MM HARD & SOFT

Weight rated and tested for 24/7 use. Standard feature on 5000 Series. Upgrade option for all other models.