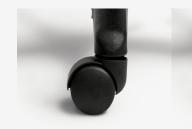

60MM HARD

**60MM SOFT** Weight rated and tested for 24/7 use. Standard feature.

## 75MM HARD & SOFT

Weight rated and tested for 24/7 use. Standard feature on 5000 Series. Upgrade option for all other models.