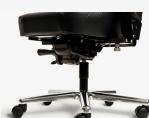

**BLACK COMPOSITE** 

Weight rated and tested for 24/7 use. Standard feature.

BLACK ALUMINUM

Weight rated and tested for 24/7 use. Upgrade option.

**POLISHED ALUMINUM** 

Weight rated and tested for 24/7 use. Upgrade option.

## **INLINE NEOPRENE**

Weight rated and tested for 24/7 use. Upgrade option, requires aluminum base.