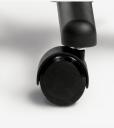

60MM HARD

**60MM SOFT** Weight rated and tested for 24/7 use. Standard feature.

## 75MM HARD & SOFT

Weight rated and tested for 24/7 use. Standard feature on 5000 Series. Upgrade option for all other models.