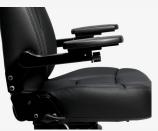

#### **ARMRESTS**

DELUXE TILT UP

Angle adjustable, can be positioned entirely vertical. Standard option on all models.

3D

Height and width adjustable, pads are fore/aft adjustable. Standard option for Replaceable Cushion and Seat Slider models.